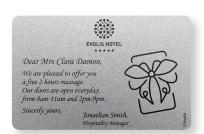

Glitter gold and silver cards are perfect for hospitality and retail businesses who want prestigious-looking cards. Use them with Evolis monochrome ribbons to add shine and distinction to your communication.

## **ADVANTAGES**

Color cards are an easy and aesthetic way to manage your communication and to add color to monochrome prints, making your tags more distinctive and noticeable. The high perceived value of a gold or silver card makes them ideal for use as privilege, event or gift cards.